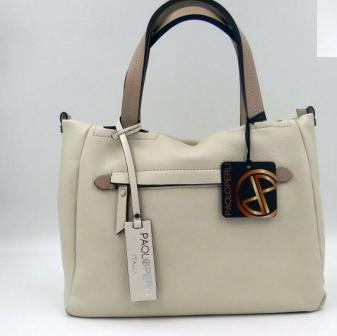

## **ANN A32 OFF WHITE**

- MATERIAL: Nappa full grain smooth leather
- SIZE: 34 x 39 x 10 cm.
- DESCRIPTION: North South shoulder bag, Two zip pockets on the sides additional adjustable shoulder-strap, inner zip pocket and mobile pocket