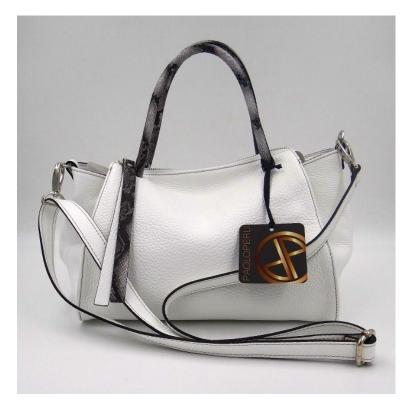

## NORAH S. N12 WHITE

| MATERIAL:    | Coupled pebbled "Wide grain" leather |
|--------------|--------------------------------------|
| SIZE:        | 40 x 27 x 13 cm.                     |
| DESCRIPTION: | Medium size unlined tote bag zipped  |
|              | pouch with wrist band                |