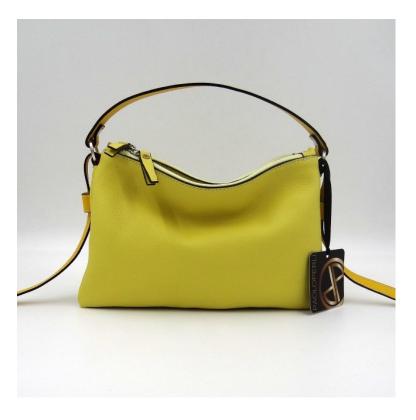

## **ANN A32 OFF WHITE**

- MATERIAL: Nappa full grain smooth leather
- SIZE: 34 x 39 x 10 cm.
- DESCRIPTION: North South shoulder bag, Two zip pockets on the sides additional adjustable shoulder-strap, inner zip pocket and mobile pocket