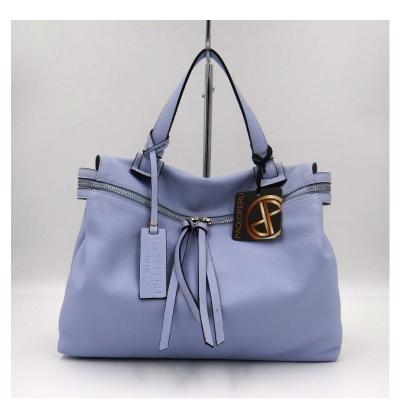

# **EMILY E11 ICE BLUE**

| MATERIAL: | Premium pebbled grain cow leather |
|-----------|-----------------------------------|
| SIZE:     | 37 x 25 x 12 cm.                  |

DESCRIPTION: Soft one handle bag additional shoulder strap inner zip pocket and mobile pocket

## **ESTHER E12 ICE BLUE**

| MATERIAL: | Premium pebbled grain cow leather |
|-----------|-----------------------------------|
|           |                                   |

- SIZE: 37 x 25 x 16 cm.
- DESCRIPTION: Large two handles soft bag additional shoulder strap inner zip pocket and mobile