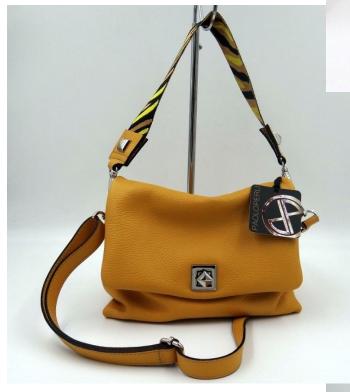

## **MEGAN M21 SUN**

| SIZE: | 36 x 24 x 13 cm. |
|-------|------------------|

DESCRIPTION: Double gusset softflap bag, with short webbing shoulderstrap Additional adjustable shoulderstrap inner double compartment and zip pocket

## **MEGAN S. M22 SUN**

| MATERIAL:    | Pebbled grain cow leather                                                                                                                         |
|--------------|---------------------------------------------------------------------------------------------------------------------------------------------------|
| SIZE:        | 27 x 21 x 11 cm.                                                                                                                                  |
| DESCRIPTION: | Double gusset softflap bag, with short<br>webbing shoulderstrap Additional<br>adjustable shoulderstrap inner double<br>compartment and zip pocket |

#### **MARGIE M22 SUN**

| MATERIAL  | Dobblod | grain cow | loothor |
|-----------|---------|-----------|---------|
| MATERIAL: | Peppieu | grain cow | leather |

SIZE: 22 x 18 x 10 cm.

DESCRIPTION: Double gusset zip closure on top, with short webbing shoulderstrap Additional adjustable shoulderstrap inner double compartment and zip pocket