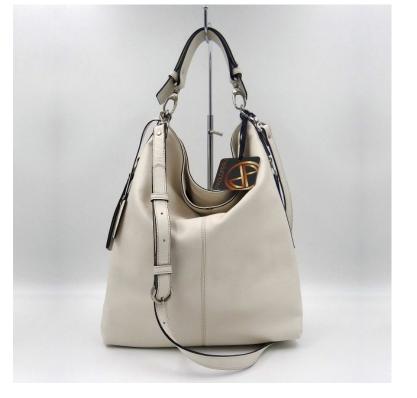

## **ALYCE A31 OFF WHITE**

| MATERIAL: Naj | opa full | grain | smooth | leathe |
|---------------|----------|-------|--------|--------|
|---------------|----------|-------|--------|--------|

- SIZE: 32 x 27 x 8 cm.
- DESCRIPTION: Hobo Bag, zip on top, Two zip pockets on the sides additionale adjustable shoulder-strap, inner zip pocket and mobile pocket