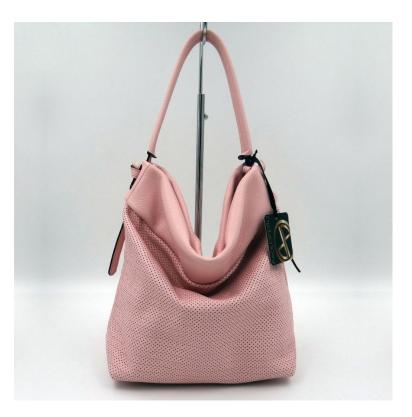

#### **ZOE ZO2 LAVANDA**

- MATERIAL: Pebbled grain cow leather trimming in second color
- SIZE: 31 X 14 X 20 cm.
- DESCRIPTION: Medium E/W hobo bag with short Handle, zip closure on top additional adjust. shoulder strap inner zip pocket