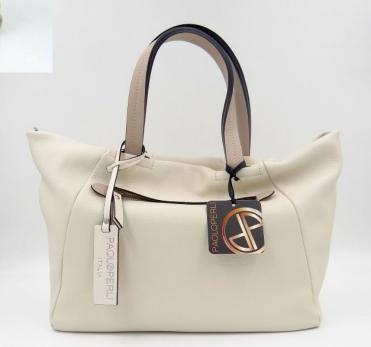

## **ALYCE A31 OFF WHITE**

| MATERIAL: Naj | opa full | grain | smooth | leathe |
|---------------|----------|-------|--------|--------|
|---------------|----------|-------|--------|--------|

- SIZE: 32 x 27 x 8 cm.
- DESCRIPTION: Hobo Bag, zip on top, Two zip pockets on the sides additionale adjustable shoulder-strap, inner zip pocket and mobile pocket