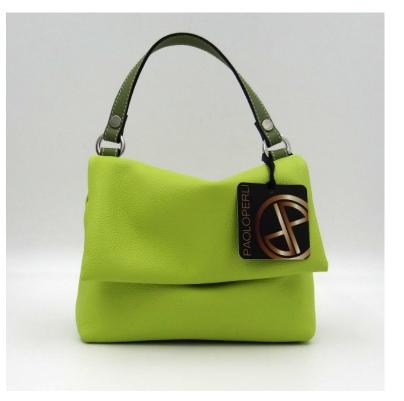

## **GWEN G34 MOJITO/MIMETIC**

| MATERIAL: | Premium pebbled grain cow leather |
|-----------|-----------------------------------|
|           | Details in second color tone      |
| SIZE:     | 22 x 17 x 10 cm.                  |

DESCRIPTION: Small one handle flap bag additional adjustable shoulder-strap inner zip pocket and mobile pocket