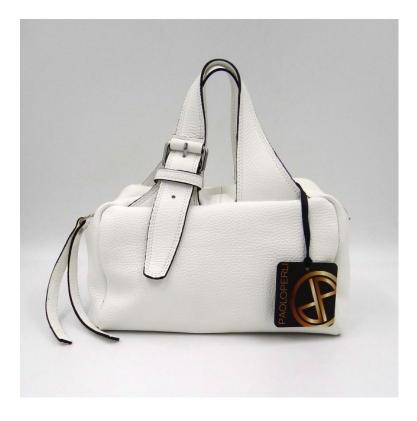

## **ALYCE A31 OFF WHITE**

| MATERIAL: Naj | opa full | grain | smooth | leathe |
|---------------|----------|-------|--------|--------|
|---------------|----------|-------|--------|--------|

- SIZE: 32 x 27 x 8 cm.
- DESCRIPTION: Hobo Bag, zip on top, Two zip pockets on the sides additionale adjustable shoulder-strap, inner zip pocket and mobile pocket