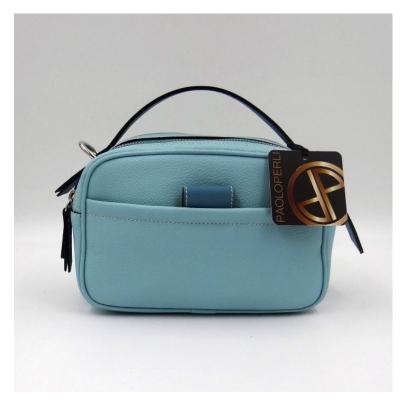

# **EMILY E11 ICE BLUE**

| MATERIAL: | Premium pebbled grain cow leather |
|-----------|-----------------------------------|
| SIZE:     | 37 x 25 x 12 cm.                  |

DESCRIPTION: Soft one handle bag additional shoulder strap inner zip pocket and mobile pocket