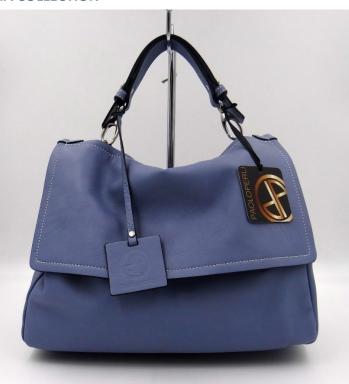

## **DENA SMALL D35 JEANS**

| MATERIAL:    | Nappa full grain smooth leather                                                                                                     |
|--------------|-------------------------------------------------------------------------------------------------------------------------------------|
| SIZE:        | 29 x 21 x 14 cm.                                                                                                                    |
| DESCRIPTION: | Soft one handle flap bag, additional<br>adjustable shoulder-strap, center zip<br>compartment, inner zip pocket and<br>mobile pocket |