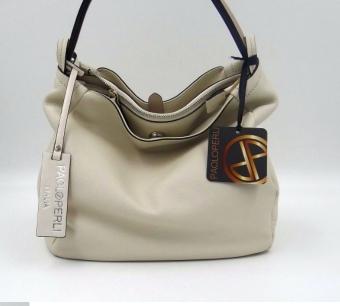

## **ALYCE A31 OFF WHITE**

| MATERIAL: Naj | opa full | grain | smooth | leathe |
|---------------|----------|-------|--------|--------|
|---------------|----------|-------|--------|--------|

- SIZE: 32 x 27 x 8 cm.
- DESCRIPTION: Hobo Bag, zip on top, Two zip pockets on the sides additionale adjustable shoulder-strap, inner zip pocket and mobile pocket