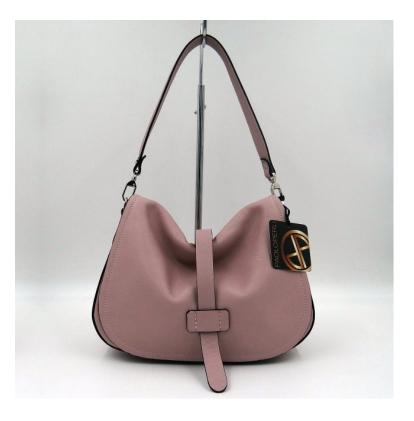

## **ALYCE A31 OFF WHITE**

| MATERIAL: Naj | opa full | grain | smooth | leathe |
|---------------|----------|-------|--------|--------|
|---------------|----------|-------|--------|--------|

- SIZE: 32 x 27 x 8 cm.
- DESCRIPTION: Hobo Bag, zip on top, Two zip pockets on the sides additionale adjustable shoulder-strap, inner zip pocket and mobile pocket