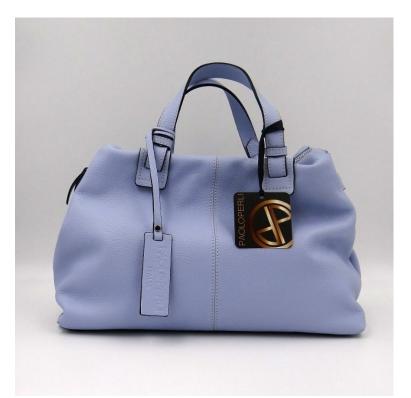

# **ERYN E13 ICE BLUE**

SIZE: 34 x 20 x 15 cm.

DESCRIPTION: Medium two handles softbag additional shoulder strap inner zip pocket and mobile pocket