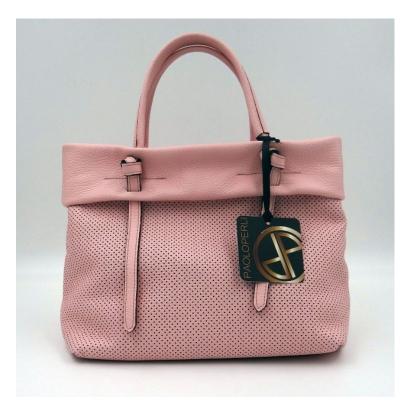

## NORAH N11 WHITE

| MATERIAL:    | Coupled pebbled "Wide grain" leather |
|--------------|--------------------------------------|
| SIZE:        | 50 x 35 x 13 cm.                     |
| DESCRIPTION: | Large size unlined tote bag zipped   |
|              | pouch with wrist band                |

## NORAH S. N12 WHITE

| MATERIAL:    | Coupled pebbled "Wide grain" leather |
|--------------|--------------------------------------|
| SIZE:        | 40 x 27 x 13 cm.                     |
| DESCRIPTION: | Medium size unlined tote bag zipped  |
|              | pouch with wrist band                |