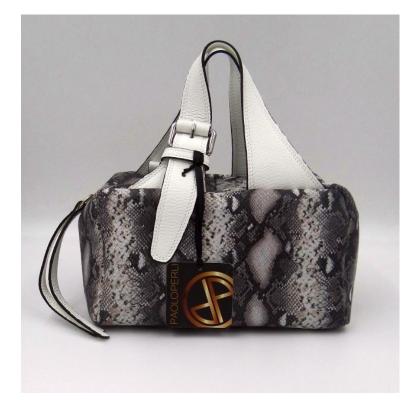

## **ZILLA ZO3 WHITE/SNAKE**

| MATERIAL: | Pebbled grain cow leather Trimming in |
|-----------|---------------------------------------|
|           | white cow leather                     |
| SIZE:     | 32 X 12 X 27 cm.                      |

DESCRIPTION: Hobo bag with short handle zip closure on top additional adjust. shoulder strap inner zip pocket