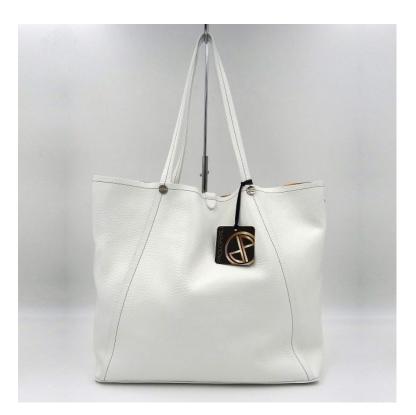

## NORAH N11 WHITE

| MATERIAL:    | Coupled pebbled "Wide grain" leather |
|--------------|--------------------------------------|
| SIZE:        | 50 x 35 x 13 cm.                     |
| DESCRIPTION: | Large size unlined tote bag zipped   |
|              | pouch with wrist band                |