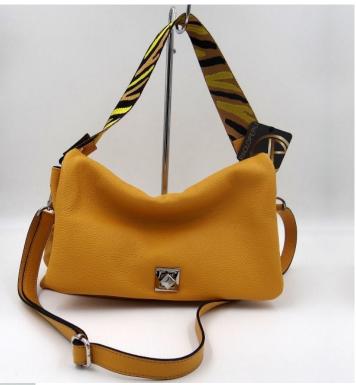

## **MEGAN M21 SUN**

| SIZE: | 36 x 24 x 13 cm. |
|-------|------------------|

DESCRIPTION: Double gusset softflap bag, with short webbing shoulderstrap Additional adjustable shoulderstrap inner double compartment and zip pocket

## **MEGAN S. M22 SUN**

| MATERIAL:    | Pebbled grain cow leather                                                                                                                         |
|--------------|---------------------------------------------------------------------------------------------------------------------------------------------------|
| SIZE:        | 27 x 21 x 11 cm.                                                                                                                                  |
| DESCRIPTION: | Double gusset softflap bag, with short<br>webbing shoulderstrap Additional<br>adjustable shoulderstrap inner double<br>compartment and zip pocket |

#### **MARGIE M22 SUN**

| MATERIAL  | Dobblod | grain cow | loothor |
|-----------|---------|-----------|---------|
| MATERIAL: | Peppieu | grain cow | leather |

SIZE: 22 x 18 x 10 cm.

DESCRIPTION: Double gusset zip closure on top, with short webbing shoulderstrap Additional adjustable shoulderstrap inner double compartment and zip pocket