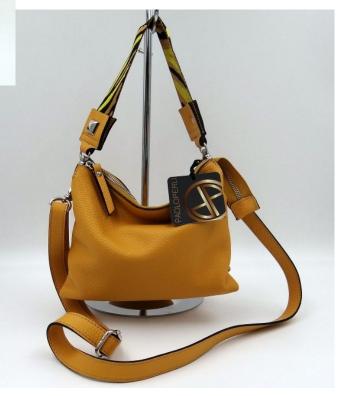

## **ALYCE A31 OFF WHITE**

| MATERIAL: Naj | opa full | grain | smooth | leathe |
|---------------|----------|-------|--------|--------|
|---------------|----------|-------|--------|--------|

- SIZE: 32 x 27 x 8 cm.
- DESCRIPTION: Hobo Bag, zip on top, Two zip pockets on the sides additionale adjustable shoulder-strap, inner zip pocket and mobile pocket