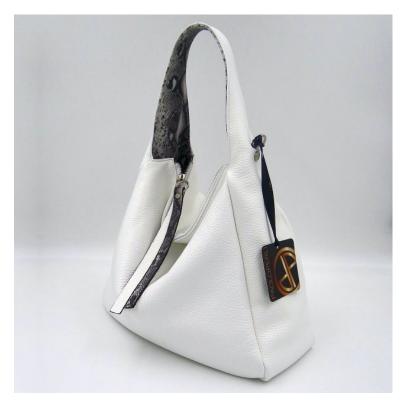

## **ALYCE A31 OFF WHITE**

| MATERIAL: Naj | opa full | grain | smooth | leathe |
|---------------|----------|-------|--------|--------|
|---------------|----------|-------|--------|--------|

- SIZE: 32 x 27 x 8 cm.
- DESCRIPTION: Hobo Bag, zip on top, Two zip pockets on the sides additionale adjustable shoulder-strap, inner zip pocket and mobile pocket