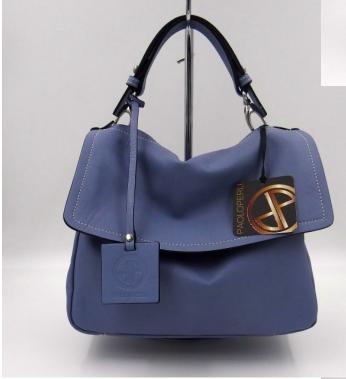

#### **DENA D34 JEANS**

| MATERIAL: | Nappa full | grain | smooth | leather |
|-----------|------------|-------|--------|---------|
|           |            |       |        |         |

| SIZE: | 35 x 25 x 14 c | m |
|-------|----------------|---|
|       |                |   |

DESCRIPTION: Soft one handle flap bag, additional adjustable shoulder-strap, center zip compartment, inner zip pocket and mobile pocket