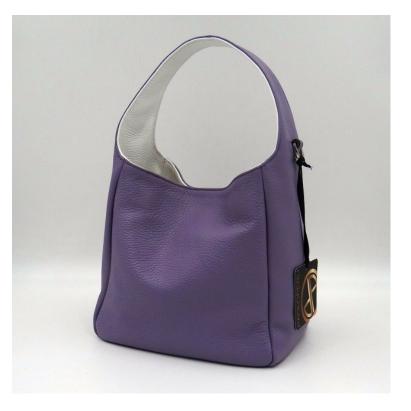

## ZARA Z01 LAVANDA

| MATERIAL: | Pebbled grain cow leather trimming |
|-----------|------------------------------------|
|           | in second color                    |
| SIZE:     | 22 X 14 X 20 cm.                   |

DESCRIPTION: Small Bucket bag with short handle Top Closure with Magnet additional adjustable shoulder strap inner zip pocket