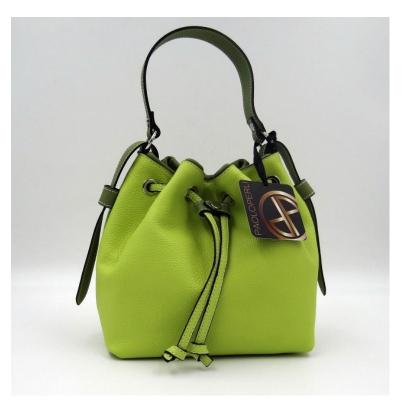

## **GRACE G33 MOJITO/MIMETIC**

| MATERIAL: | Premium pebbled grain cow leather |
|-----------|-----------------------------------|
|           | Details in second color tone      |

SIZE: 22 x 21 x 13 cm.

DESCRIPTION: Medium size bucket bag closure strings on front additional adjustable shoulder-strap inner zip pocket and mobile pocket