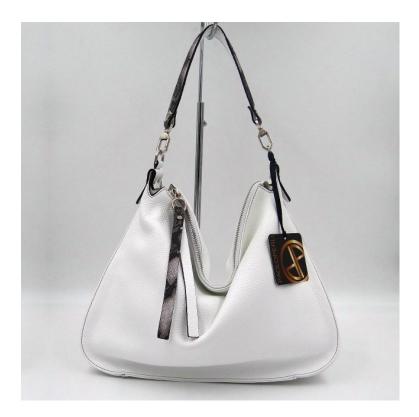

## **ALYCE A31 OFF WHITE**

| MATERIAL: Naj | opa full | grain | smooth | leathe |
|---------------|----------|-------|--------|--------|
|---------------|----------|-------|--------|--------|

- SIZE: 32 x 27 x 8 cm.
- DESCRIPTION: Hobo Bag, zip on top, Two zip pockets on the sides additionale adjustable shoulder-strap, inner zip pocket and mobile pocket