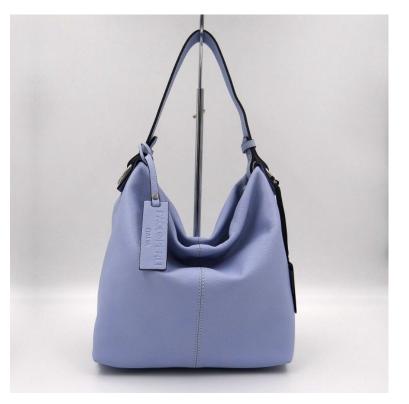

## **ALYCE A31 OFF WHITE**

| MATERIAL: Naj | opa full | grain | smooth | leathe |
|---------------|----------|-------|--------|--------|
|---------------|----------|-------|--------|--------|

- SIZE: 32 x 27 x 8 cm.
- DESCRIPTION: Hobo Bag, zip on top, Two zip pockets on the sides additionale adjustable shoulder-strap, inner zip pocket and mobile pocket