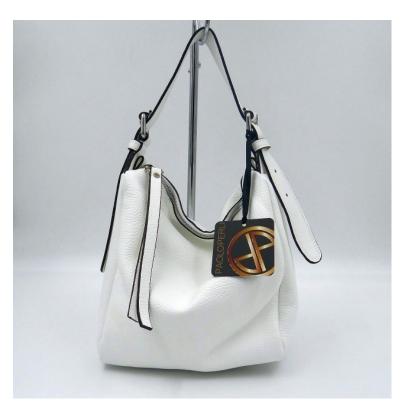

## **ALYCE A31 OFF WHITE**

| MATERIAL: Naj | opa full | grain | smooth | leathe |
|---------------|----------|-------|--------|--------|
|---------------|----------|-------|--------|--------|

- SIZE: 32 x 27 x 8 cm.
- DESCRIPTION: Hobo Bag, zip on top, Two zip pockets on the sides additionale adjustable shoulder-strap, inner zip pocket and mobile pocket