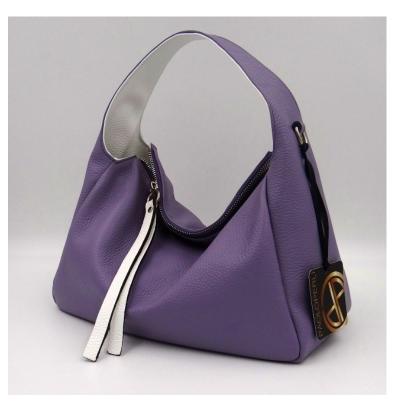

## ZARA Z01 LAVANDA

| MATERIAL: | Pebbled grain cow leather trimming |
|-----------|------------------------------------|
|           | in second color                    |
| SIZE:     | 22 X 14 X 20 cm.                   |

DESCRIPTION: Small Bucket bag with short handle Top Closure with Magnet additional adjustable shoulder strap inner zip pocket