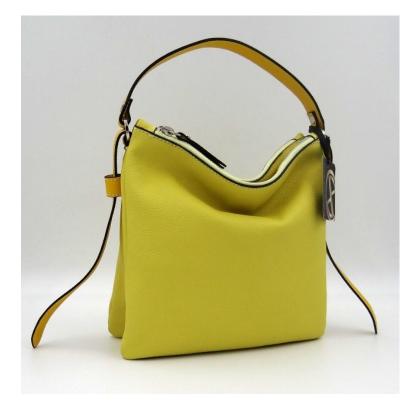

## **ANN A32 OFF WHITE**

- MATERIAL: Nappa full grain smooth leather
- SIZE: 34 x 39 x 10 cm.
- DESCRIPTION: North South shoulder bag, Two zip pockets on the sides additional adjustable shoulder-strap, inner zip pocket and mobile pocket