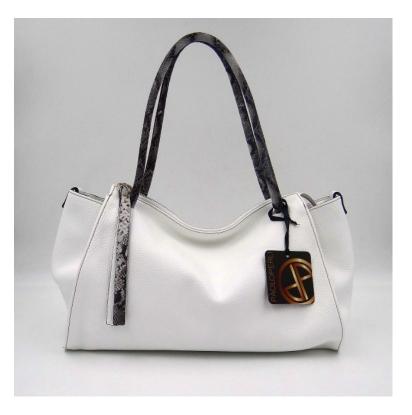

## NORAH N11 WHITE

| MATERIAL:    | Coupled pebbled "Wide grain" leather |
|--------------|--------------------------------------|
| SIZE:        | 50 x 35 x 13 cm.                     |
| DESCRIPTION: | Large size unlined tote bag zipped   |
|              | pouch with wrist band                |