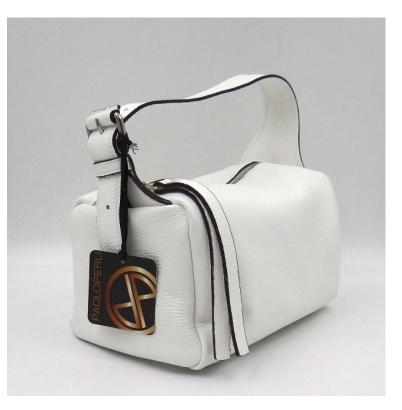

## **ALYCE A31 OFF WHITE**

| MATERIAL: Naj | opa full | grain | smooth | leathe |
|---------------|----------|-------|--------|--------|
|---------------|----------|-------|--------|--------|

- SIZE: 32 x 27 x 8 cm.
- DESCRIPTION: Hobo Bag, zip on top, Two zip pockets on the sides additionale adjustable shoulder-strap, inner zip pocket and mobile pocket