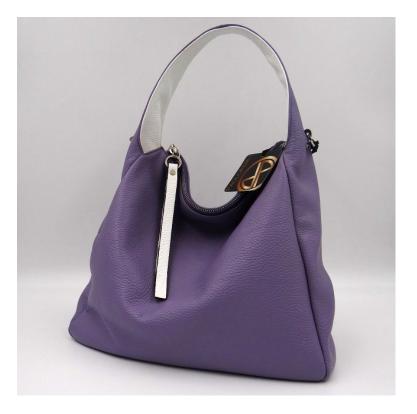

## ZARA Z01 LAVANDA

| MATERIAL: | Pebbled grain cow leather trimming |
|-----------|------------------------------------|
|           | in second color                    |
| SIZE:     | 22 X 14 X 20 cm.                   |

DESCRIPTION: Small Bucket bag with short handle Top Closure with Magnet additional adjustable shoulder strap inner zip pocket