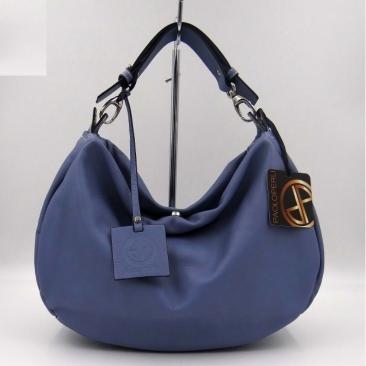

## **DAFNE D36 JEANS**

| MATERIAL: | Nappa | full | grain | smooth     | leather  |
|-----------|-------|------|-------|------------|----------|
|           | nuppu | run  | Brunn | 5111000111 | icutifci |

SIZE: 37 x 25 x 13 cm.

DESCRIPTION: Shoulder bag with short handle, additional adjustable shoulder-strap, inner zip pocket and mobile pocket