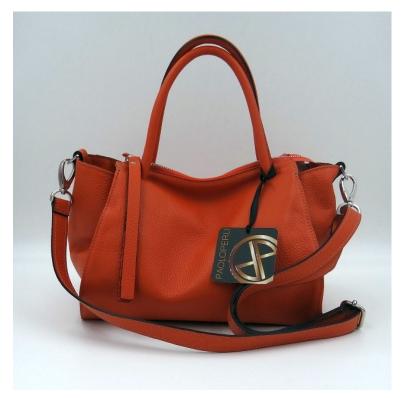

#### **LISA L12 ORANGE**

- MATERIAL: Pebbled grain cow leather
- SIZE: 36 x 22 x 15 cm.
- DESCRIPTION: Two handles soft bag Zip closure on top Additional adjustable shoulder strap inner zip pocket