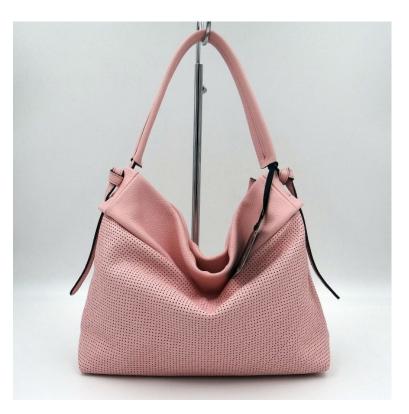

## **ALYCE A31 OFF WHITE**

| MATERIAL: Naj | opa full | grain | smooth | leathe |
|---------------|----------|-------|--------|--------|
|---------------|----------|-------|--------|--------|

- SIZE: 32 x 27 x 8 cm.
- DESCRIPTION: Hobo Bag, zip on top, Two zip pockets on the sides additionale adjustable shoulder-strap, inner zip pocket and mobile pocket