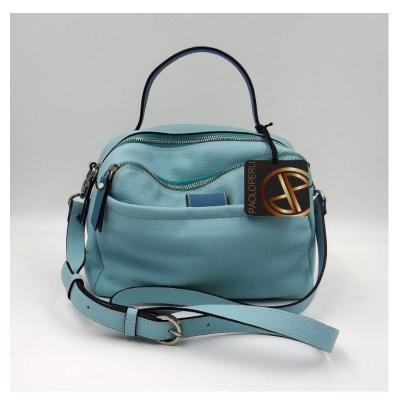

# **EMILY E11 ICE BLUE**

| MATERIAL: | Premium pebbled grain cow leather |
|-----------|-----------------------------------|
| SIZE:     | 37 x 25 x 12 cm.                  |

DESCRIPTION: Soft one handle bag additional shoulder strap inner zip pocket and mobile pocket