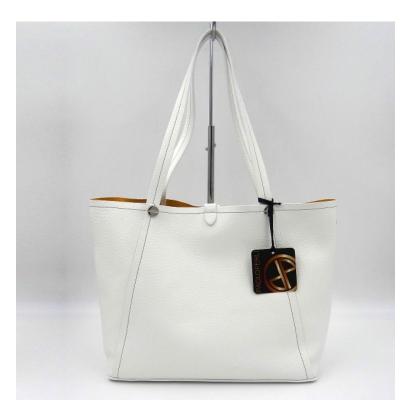

## NORAH S. N12 WHITE

| MATERIAL:    | Coupled pebbled "Wide grain" leather |
|--------------|--------------------------------------|
| SIZE:        | 40 x 27 x 13 cm.                     |
| DESCRIPTION: | Medium size unlined tote bag zipped  |
|              | pouch with wrist band                |