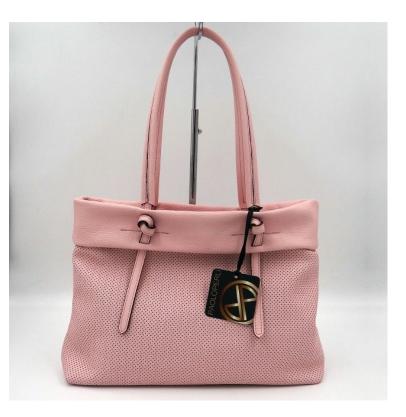

## NORAH N11 WHITE

| MATERIAL:    | Coupled pebbled "Wide grain" leather |
|--------------|--------------------------------------|
| SIZE:        | 50 x 35 x 13 cm.                     |
| DESCRIPTION: | Large size unlined tote bag zipped   |
|              | pouch with wrist band                |

## NORAH S. N12 WHITE

| MATERIAL:    | Coupled pebbled "Wide grain" leather |
|--------------|--------------------------------------|
| SIZE:        | 40 x 27 x 13 cm.                     |
| DESCRIPTION: | Medium size unlined tote bag zipped  |
|              | pouch with wrist band                |