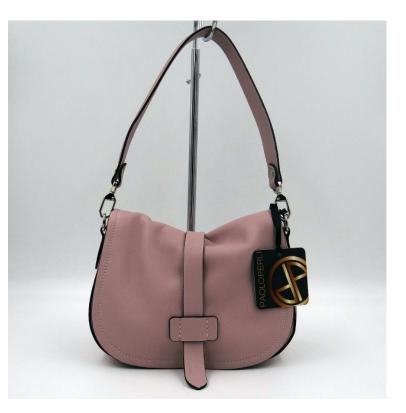

## **ALYCE A31 OFF WHITE**

| MATERIAL: Naj | opa full | grain | smooth | leathe |
|---------------|----------|-------|--------|--------|
|---------------|----------|-------|--------|--------|

- SIZE: 32 x 27 x 8 cm.
- DESCRIPTION: Hobo Bag, zip on top, Two zip pockets on the sides additionale adjustable shoulder-strap, inner zip pocket and mobile pocket