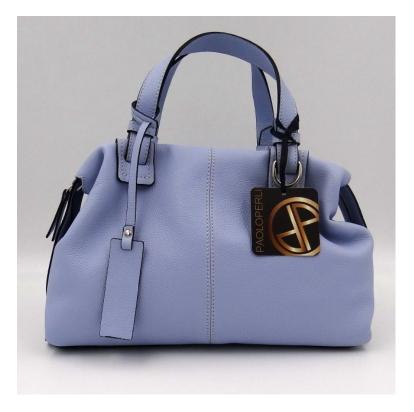

## **EVE E14 ICE BLUE**

- MATERIAL: Premium pebbled grain cow leather
- SIZE: 26 x 26 x 15 cm.
- DESCRIPTION: Soft shoulder bag additional shoulder strap inner zip pocket and mobile pocket