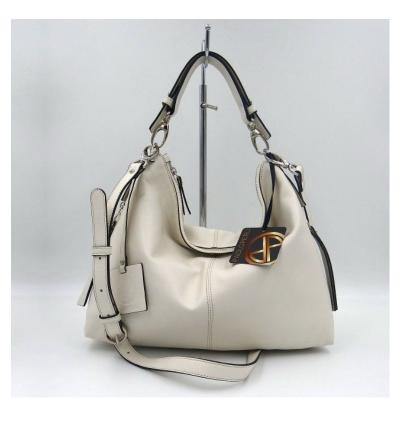

## **ALYCE A31 OFF WHITE**

| MATERIAL: Naj | opa full | grain | smooth | leathe |
|---------------|----------|-------|--------|--------|
|---------------|----------|-------|--------|--------|

- SIZE: 32 x 27 x 8 cm.
- DESCRIPTION: Hobo Bag, zip on top, Two zip pockets on the sides additionale adjustable shoulder-strap, inner zip pocket and mobile pocket